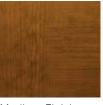

## FEATURES

- The painted steel surface simulates a real stained door without the hassles of staining and the ongoing maintenance of wood.
- The woodgrain runs horizontal on stiles and vertical on panels for an authentic, natural look.
- Available in Walnut, Dark, Cherry and Medium Finishes that complement entry doors, shutters and other exterior stained wood products.
- Available on select Gallery<sup>®</sup> Collection 3-Layer and Premium Series models.
- The exterior surface has a stucco texture for a more natural woodgrain look vs. a woodgrain texture that runs in one direction.
- Qualified Gallery<sup>®</sup> Collection and Premium Series doors are available in specific WINDCODE<sup>®</sup> ratings.

## FINISHES

GALLERY® COLLECTION ULTRA-GRAIN® FINISHES

Medium Finish

Walnut Finish

PREMIUM SERIES ULTRA-GRAIN® FINISHES

Dark Finish

Walnut Finish

Medium Finish