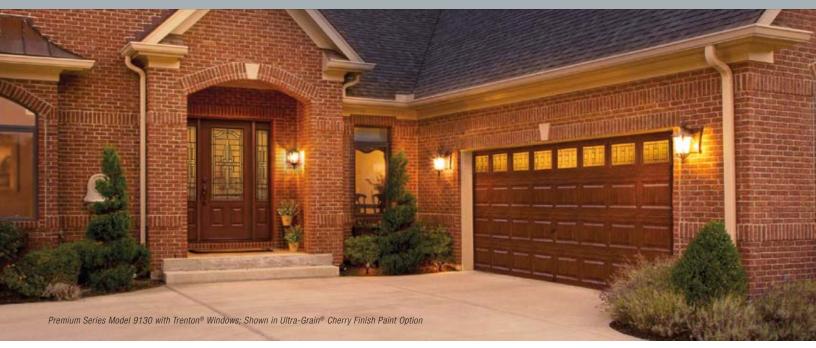

GALLERY<sup>®</sup> COLLECTION & PREMIUM SERIES

### THE BEAUTY OF STAINED WOOD WITHOUT THE UPKEEP

Clopay's Ultra-Grain<sup>®</sup> paint finish delivers the best of both worlds: the realistic look of natural wood with the low maintenance and energy efficiency benefits of insulated steel. But unlike real wood, it's UV-resistant and impervious to moisture, so it won't fade, rot, split, shrink or crack, saving you and the environment material, energy and resources necessary to maintain or replace door components.

## FINISHES

GALLERY® COLLECTION ULTRA-GRAIN® FINISHES

Medium Finish

Walnut Finish

PREMIUM SERIES ULTRA-GRAIN® FINISHES

Dark Finish

Walnut Finish

Medium Finish