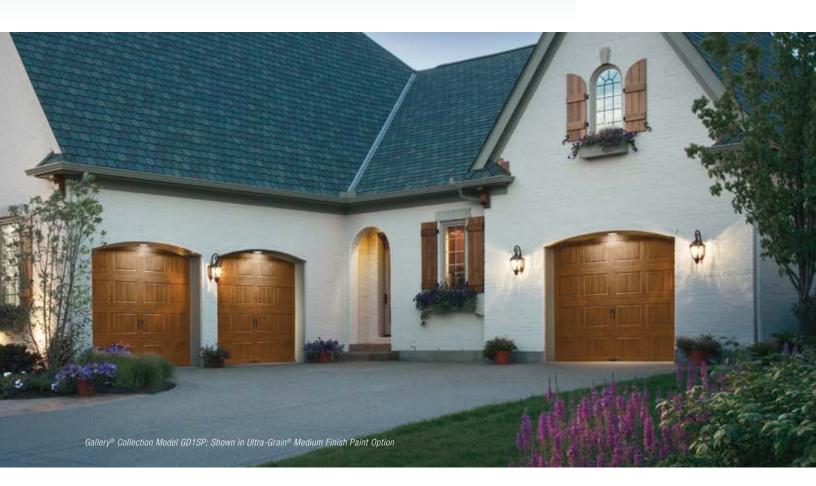

GALLERY<sup>®</sup> COLLECTION & PREMIUM SERIES

### THE BEAUTY OF STAINED WOOD WITHOUT THE UPKEEP

Clopay's Ultra-Grain<sup>®</sup> paint finish delivers the best of both worlds: the realistic look of natural wood with the low maintenance and energy efficiency benefits of insulated steel. But unlike real wood, it's UV-resistant and impervious to moisture, so it won't fade, rot, split, shrink or crack, saving you and the environment material, energy and resources necessary to maintain or replace door components.

## FINISHES

GALLERY® COLLECTION ULTRA-GRAIN® FINISHES

Medium Finish

Walnut Finish

PREMIUM SERIES ULTRA-GRAIN® FINISHES

Dark Finish

Walnut Finish

Medium Finish