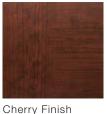

## FEATURES

- The painted steel surface simulates a real stained door without the hassles of staining and the ongoing maintenance of wood.
- The woodgrain runs horizontal on stiles and vertical on panels for an authentic, natural look.
- Available in Walnut, Dark, Cherry and Medium Finishes that complement entry doors, shutters and other exterior stained wood products.
- Available on select Gallery<sup>®</sup> Collection 3-Layer and Premium Series models.
- The exterior surface has a stucco texture for a more natural woodgrain look vs. a woodgrain texture that runs in one direction.
- Qualified Gallery<sup>®</sup> Collection and Premium Series doors are available in specific WINDCODE<sup>®</sup> ratings.

## FINISHES

GALLERY® COLLECTION ULTRA-GRAIN® FINISHES

Medium Finish

Walnut Finish

PREMIUM SERIES ULTRA-GRAIN® FINISHES

Dark Finish

Walnut Finish

Medium Finish