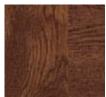

## FEATURES

- The painted steel surface simulates a real stained door without the hassles of staining and the ongoing maintenance of wood.
- The woodgrain runs horizontal on stiles and vertical on panels for an authentic, natural look.
- Available in Walnut, Dark, Cherry and Medium Finishes that complement entry doors, shutters and other exterior stained wood products.
- Available on select Gallery<sup>®</sup> Collection 3-Layer and Premium Series models.
- The exterior surface has a stucco texture for a more natural woodgrain look vs. a woodgrain texture that runs in one direction.
- Qualified Gallery<sup>®</sup> Collection and Premium Series doors are available in specific WINDCODE<sup>®</sup> ratings.

## FINISHES

GALLERY® COLLECTION ULTRA-GRAIN® FINISHES

Medium Finish

Walnut Finish

PREMIUM SERIES ULTRA-GRAIN® FINISHES

Dark Finish

Walnut Finish

Medium Finish