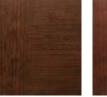

## FEATURES

- The painted steel surface simulates a real stained door without the hassles of staining and the ongoing maintenance of wood.
- The woodgrain runs horizontal on stiles and vertical on panels for an authentic, natural look.
- Available in Walnut, Dark, Cherry and Medium Finishes that complement entry doors, shutters and other exterior stained wood products.
- Available on select Gallery<sup>®</sup> Collection 3-Layer and Premium Series models.
- The exterior surface has a stucco texture for a more natural woodgrain look vs. a woodgrain texture that runs in one direction.
- Qualified Gallery<sup>®</sup> Collection and Premium Series doors are available in specific WINDCODE<sup>®</sup> ratings.

## FINISHES

GALLERY® COLLECTION ULTRA-GRAIN® FINISHES

Medium Finish

Walnut Finish

PREMIUM SERIES ULTRA-GRAIN® FINISHES

Dark Finish

Walnut Finish

Medium Finish