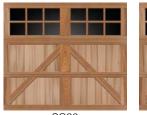

#### Reserve Semi-Custom Base Door Designs

|          |                                                                                                                                                                                                                                                                                                                                                                                                                                                                                                                                                                                                                                                                                                                                                                                                                                                                                                                                                                                                                                                                                                                                                                                                                                                                                                                                                                                                                                                                                                                                                                                                                                                                                                                                                                                                                                                                                                                                                                                                                                                                                                                                    |                 |                  | 8' HIGH                            |
|----------|------------------------------------------------------------------------------------------------------------------------------------------------------------------------------------------------------------------------------------------------------------------------------------------------------------------------------------------------------------------------------------------------------------------------------------------------------------------------------------------------------------------------------------------------------------------------------------------------------------------------------------------------------------------------------------------------------------------------------------------------------------------------------------------------------------------------------------------------------------------------------------------------------------------------------------------------------------------------------------------------------------------------------------------------------------------------------------------------------------------------------------------------------------------------------------------------------------------------------------------------------------------------------------------------------------------------------------------------------------------------------------------------------------------------------------------------------------------------------------------------------------------------------------------------------------------------------------------------------------------------------------------------------------------------------------------------------------------------------------------------------------------------------------------------------------------------------------------------------------------------------------------------------------------------------------------------------------------------------------------------------------------------------------------------------------------------------------------------------------------------------------|-----------------|------------------|------------------------------------|
|          | 6' – 9' WIDE                                                                                                                                                                                                                                                                                                                                                                                                                                                                                                                                                                                                                                                                                                                                                                                                                                                                                                                                                                                                                                                                                                                                                                                                                                                                                                                                                                                                                                                                                                                                                                                                                                                                                                                                                                                                                                                                                                                                                                                                                                                                                                                       | 9'2" – 14' WIDE | 14'2" – 18' WIDE | 6' – 9' WIDE                       |
| Design 1 |                                                                                                                                                                                                                                                                                                                                                                                                                                                                                                                                                                                                                                                                                                                                                                                                                                                                                                                                                                                                                                                                                                                                                                                                                                                                                                                                                                                                                                                                                                                                                                                                                                                                                                                                                                                                                                                                                                                                                                                                                                                                                                                                    |                 |                  |                                    |
| Design 2 |                                                                                                                                                                                                                                                                                                                                                                                                                                                                                                                                                                                                                                                                                                                                                                                                                                                                                                                                                                                                                                                                                                                                                                                                                                                                                                                                                                                                                                                                                                                                                                                                                                                                                                                                                                                                                                                                                                                                                                                                                                                                                                                                    |                 |                  |                                    |
| Design 3 |                                                                                                                                                                                                                                                                                                                                                                                                                                                                                                                                                                                                                                                                                                                                                                                                                                                                                                                                                                                                                                                                                                                                                                                                                                                                                                                                                                                                                                                                                                                                                                                                                                                                                                                                                                                                                                                                                                                                                                                                                                                                                                                                    |                 |                  |                                    |
| Design 4 |                                                                                                                                                                                                                                                                                                                                                                                                                                                                                                                                                                                                                                                                                                                                                                                                                                                                                                                                                                                                                                                                                                                                                                                                                                                                                                                                                                                                                                                                                                                                                                                                                                                                                                                                                                                                                                                                                                                                                                                                                                                                                                                                    |                 |                  |                                    |
| Design 5 |                                                                                                                                                                                                                                                                                                                                                                                                                                                                                                                                                                                                                                                                                                                                                                                                                                                                                                                                                                                                                                                                                                                                                                                                                                                                                                                                                                                                                                                                                                                                                                                                                                                                                                                                                                                                                                                                                                                                                                                                                                                                                                                                    |                 |                  |                                    |
| Design 6 |                                                                                                                                                                                                                                                                                                                                                                                                                                                                                                                                                                                                                                                                                                                                                                                                                                                                                                                                                                                                                                                                                                                                                                                                                                                                                                                                                                                                                                                                                                                                                                                                                                                                                                                                                                                                                                                                                                                                                                                                                                                                                                                                    |                 |                  |                                    |
|          | Standard widths are 8'0", 9'0", 10'0", 15'0", 15'6", 16'0', and 18'0"<br>(nonstandard widths are 8'0", 9'0", 10'0", 15'0", 15'6", 16'0', and 18'0"<br>Joor heights are 6'6" (3 sections), 7'0" (3 sections), 7' |                 |                  | ctions) and 8'0" (4 sections). Not |

NOTE: Seven foot high doors are illustrated below. Design may appear different dependent upon the height and number of sections of the door. Please contact your dealer for illustrations providing dimensions and line drawings for each design.