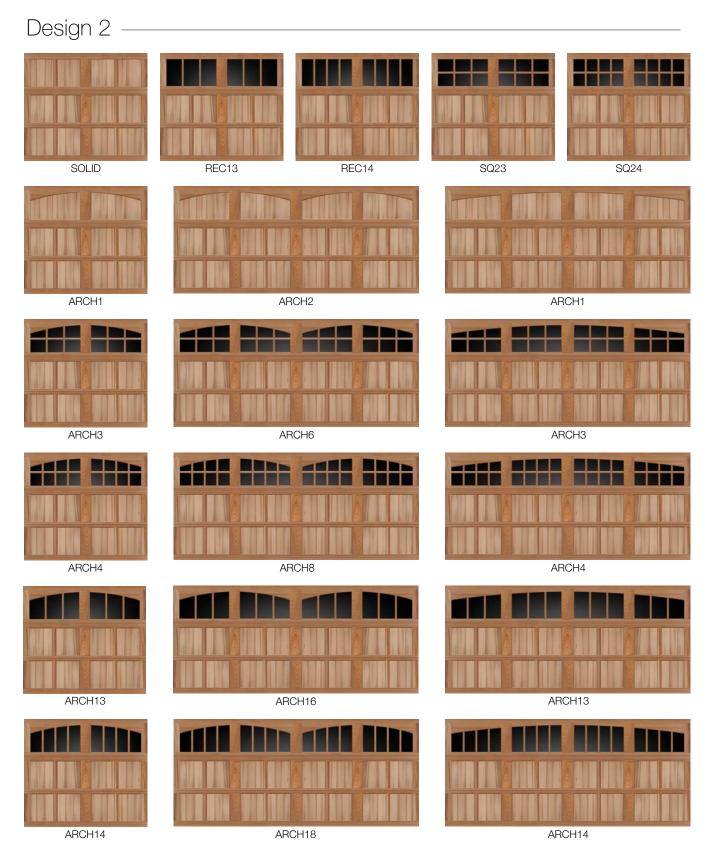

#### Reserve Semi-Custom Base Door Designs

|          |                                                                                                                                                                                                                                                                                                                                                                                                                                                                                                                                                                                                                                                                                                                                                                                                                                                                                                                                                                                                                                                                                                                                                                                                                                                                                                                                                                                                                                                                                                                                                                                                                                                                                                                                                                                                                                                                                                                                                                                                                                                                                                                                    |                 |                  | 8' HIGH                            |
|----------|------------------------------------------------------------------------------------------------------------------------------------------------------------------------------------------------------------------------------------------------------------------------------------------------------------------------------------------------------------------------------------------------------------------------------------------------------------------------------------------------------------------------------------------------------------------------------------------------------------------------------------------------------------------------------------------------------------------------------------------------------------------------------------------------------------------------------------------------------------------------------------------------------------------------------------------------------------------------------------------------------------------------------------------------------------------------------------------------------------------------------------------------------------------------------------------------------------------------------------------------------------------------------------------------------------------------------------------------------------------------------------------------------------------------------------------------------------------------------------------------------------------------------------------------------------------------------------------------------------------------------------------------------------------------------------------------------------------------------------------------------------------------------------------------------------------------------------------------------------------------------------------------------------------------------------------------------------------------------------------------------------------------------------------------------------------------------------------------------------------------------------|-----------------|------------------|------------------------------------|
|          | 6' – 9' WIDE                                                                                                                                                                                                                                                                                                                                                                                                                                                                                                                                                                                                                                                                                                                                                                                                                                                                                                                                                                                                                                                                                                                                                                                                                                                                                                                                                                                                                                                                                                                                                                                                                                                                                                                                                                                                                                                                                                                                                                                                                                                                                                                       | 9'2" – 14' WIDE | 14'2" – 18' WIDE | 6' – 9' WIDE                       |
| Design 1 |                                                                                                                                                                                                                                                                                                                                                                                                                                                                                                                                                                                                                                                                                                                                                                                                                                                                                                                                                                                                                                                                                                                                                                                                                                                                                                                                                                                                                                                                                                                                                                                                                                                                                                                                                                                                                                                                                                                                                                                                                                                                                                                                    |                 |                  |                                    |
| Design 2 |                                                                                                                                                                                                                                                                                                                                                                                                                                                                                                                                                                                                                                                                                                                                                                                                                                                                                                                                                                                                                                                                                                                                                                                                                                                                                                                                                                                                                                                                                                                                                                                                                                                                                                                                                                                                                                                                                                                                                                                                                                                                                                                                    |                 |                  |                                    |
| Design 3 |                                                                                                                                                                                                                                                                                                                                                                                                                                                                                                                                                                                                                                                                                                                                                                                                                                                                                                                                                                                                                                                                                                                                                                                                                                                                                                                                                                                                                                                                                                                                                                                                                                                                                                                                                                                                                                                                                                                                                                                                                                                                                                                                    |                 |                  |                                    |
| Design 4 |                                                                                                                                                                                                                                                                                                                                                                                                                                                                                                                                                                                                                                                                                                                                                                                                                                                                                                                                                                                                                                                                                                                                                                                                                                                                                                                                                                                                                                                                                                                                                                                                                                                                                                                                                                                                                                                                                                                                                                                                                                                                                                                                    |                 |                  |                                    |
| Design 5 |                                                                                                                                                                                                                                                                                                                                                                                                                                                                                                                                                                                                                                                                                                                                                                                                                                                                                                                                                                                                                                                                                                                                                                                                                                                                                                                                                                                                                                                                                                                                                                                                                                                                                                                                                                                                                                                                                                                                                                                                                                                                                                                                    |                 |                  |                                    |
| Design 6 |                                                                                                                                                                                                                                                                                                                                                                                                                                                                                                                                                                                                                                                                                                                                                                                                                                                                                                                                                                                                                                                                                                                                                                                                                                                                                                                                                                                                                                                                                                                                                                                                                                                                                                                                                                                                                                                                                                                                                                                                                                                                                                                                    |                 |                  |                                    |
|          | Standard widths are 8'0", 9'0", 10'0", 15'0", 15'6", 16'0', and 18'0"<br>(nonstandard widths are 8'0", 9'0", 10'0", 15'0", 15'6", 16'0', and 18'0"<br>Joor heights are 6'6" (3 sections), 7'0" (3 sections), 7' |                 |                  | ctions) and 8'0" (4 sections). Not |

NOTE: Seven foot high doors are illustrated below. Design may appear different dependent upon the height and number of sections of the door. Please contact your dealer for illustrations providing dimensions and line drawings for each design.