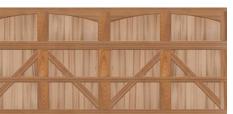

#### Reserve Semi-Custom Base Door Designs

|          |                                                                                                                                                                                                                                                                                                                                                                                                                                                                                                                                                                                                                                                                                                                                                                                                                                                                                                                                                                                                                                                                                                                                                                                                                                                                                                                                                                                                                                                                                                                                                                                                                                                                                                                                                                                                                                                                                                                                                                                                                                                                                                                                    |                 |                  | 8' HIGH                            |
|----------|------------------------------------------------------------------------------------------------------------------------------------------------------------------------------------------------------------------------------------------------------------------------------------------------------------------------------------------------------------------------------------------------------------------------------------------------------------------------------------------------------------------------------------------------------------------------------------------------------------------------------------------------------------------------------------------------------------------------------------------------------------------------------------------------------------------------------------------------------------------------------------------------------------------------------------------------------------------------------------------------------------------------------------------------------------------------------------------------------------------------------------------------------------------------------------------------------------------------------------------------------------------------------------------------------------------------------------------------------------------------------------------------------------------------------------------------------------------------------------------------------------------------------------------------------------------------------------------------------------------------------------------------------------------------------------------------------------------------------------------------------------------------------------------------------------------------------------------------------------------------------------------------------------------------------------------------------------------------------------------------------------------------------------------------------------------------------------------------------------------------------------|-----------------|------------------|------------------------------------|
|          | 6' – 9' WIDE                                                                                                                                                                                                                                                                                                                                                                                                                                                                                                                                                                                                                                                                                                                                                                                                                                                                                                                                                                                                                                                                                                                                                                                                                                                                                                                                                                                                                                                                                                                                                                                                                                                                                                                                                                                                                                                                                                                                                                                                                                                                                                                       | 9'2" – 14' WIDE | 14'2" – 18' WIDE | 6' – 9' WIDE                       |
| Design 1 |                                                                                                                                                                                                                                                                                                                                                                                                                                                                                                                                                                                                                                                                                                                                                                                                                                                                                                                                                                                                                                                                                                                                                                                                                                                                                                                                                                                                                                                                                                                                                                                                                                                                                                                                                                                                                                                                                                                                                                                                                                                                                                                                    |                 |                  |                                    |
| Design 2 |                                                                                                                                                                                                                                                                                                                                                                                                                                                                                                                                                                                                                                                                                                                                                                                                                                                                                                                                                                                                                                                                                                                                                                                                                                                                                                                                                                                                                                                                                                                                                                                                                                                                                                                                                                                                                                                                                                                                                                                                                                                                                                                                    |                 |                  |                                    |
| Design 3 |                                                                                                                                                                                                                                                                                                                                                                                                                                                                                                                                                                                                                                                                                                                                                                                                                                                                                                                                                                                                                                                                                                                                                                                                                                                                                                                                                                                                                                                                                                                                                                                                                                                                                                                                                                                                                                                                                                                                                                                                                                                                                                                                    |                 |                  |                                    |
| Design 4 |                                                                                                                                                                                                                                                                                                                                                                                                                                                                                                                                                                                                                                                                                                                                                                                                                                                                                                                                                                                                                                                                                                                                                                                                                                                                                                                                                                                                                                                                                                                                                                                                                                                                                                                                                                                                                                                                                                                                                                                                                                                                                                                                    |                 |                  |                                    |
| Design 5 |                                                                                                                                                                                                                                                                                                                                                                                                                                                                                                                                                                                                                                                                                                                                                                                                                                                                                                                                                                                                                                                                                                                                                                                                                                                                                                                                                                                                                                                                                                                                                                                                                                                                                                                                                                                                                                                                                                                                                                                                                                                                                                                                    |                 |                  |                                    |
| Design 6 |                                                                                                                                                                                                                                                                                                                                                                                                                                                                                                                                                                                                                                                                                                                                                                                                                                                                                                                                                                                                                                                                                                                                                                                                                                                                                                                                                                                                                                                                                                                                                                                                                                                                                                                                                                                                                                                                                                                                                                                                                                                                                                                                    |                 |                  |                                    |
|          | Standard widths are 8'0", 9'0", 10'0", 15'0", 15'6", 16'0', and 18'0"<br>(nonstandard widths are 8'0", 9'0", 10'0", 15'0", 15'6", 16'0', and 18'0"<br>Joor heights are 6'6" (3 sections), 7'0" (3 sections), 7' |                 |                  | ctions) and 8'0" (4 sections). Not |

Standard widths are 8'0", 9'0", 10'0", 15'0", 15'6", 16'0', and 18'0" (nonstandard widths are available in 2" increments from 6'0" to 18'0").

Optional center groove is available.

Design 6 not available 9'2" to 14' widths.

Door heights are 6'6" (3 sections), 7'0" (3 sections), 7'6" (4 sections) and 8'0" (4 sections). Not all panel and window designs are available in all section width and height configurations (contact your Pro-Series dealer for details).