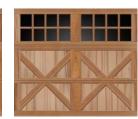

#### Reserve Semi-Custom Base Door Designs

|          |                                                                                                                                                                                                                                                                                                                                                                                                                                                                                                                                                                                                                                                                                                                                                                                                                                                                                                                                                                                                                                                                                                                                                                                                                                                                                                                                                                                                                                                                                                                                                                                                                                                                                                                                                                                                                                                                                                                                                                                                                                                                                                                                    |                 |                  | 8' HIGH                            |
|----------|------------------------------------------------------------------------------------------------------------------------------------------------------------------------------------------------------------------------------------------------------------------------------------------------------------------------------------------------------------------------------------------------------------------------------------------------------------------------------------------------------------------------------------------------------------------------------------------------------------------------------------------------------------------------------------------------------------------------------------------------------------------------------------------------------------------------------------------------------------------------------------------------------------------------------------------------------------------------------------------------------------------------------------------------------------------------------------------------------------------------------------------------------------------------------------------------------------------------------------------------------------------------------------------------------------------------------------------------------------------------------------------------------------------------------------------------------------------------------------------------------------------------------------------------------------------------------------------------------------------------------------------------------------------------------------------------------------------------------------------------------------------------------------------------------------------------------------------------------------------------------------------------------------------------------------------------------------------------------------------------------------------------------------------------------------------------------------------------------------------------------------|-----------------|------------------|------------------------------------|
|          | 6' – 9' WIDE                                                                                                                                                                                                                                                                                                                                                                                                                                                                                                                                                                                                                                                                                                                                                                                                                                                                                                                                                                                                                                                                                                                                                                                                                                                                                                                                                                                                                                                                                                                                                                                                                                                                                                                                                                                                                                                                                                                                                                                                                                                                                                                       | 9'2" – 14' WIDE | 14'2" – 18' WIDE | 6' – 9' WIDE                       |
| Design 1 |                                                                                                                                                                                                                                                                                                                                                                                                                                                                                                                                                                                                                                                                                                                                                                                                                                                                                                                                                                                                                                                                                                                                                                                                                                                                                                                                                                                                                                                                                                                                                                                                                                                                                                                                                                                                                                                                                                                                                                                                                                                                                                                                    |                 |                  |                                    |
| Design 2 |                                                                                                                                                                                                                                                                                                                                                                                                                                                                                                                                                                                                                                                                                                                                                                                                                                                                                                                                                                                                                                                                                                                                                                                                                                                                                                                                                                                                                                                                                                                                                                                                                                                                                                                                                                                                                                                                                                                                                                                                                                                                                                                                    |                 |                  |                                    |
| Design 3 |                                                                                                                                                                                                                                                                                                                                                                                                                                                                                                                                                                                                                                                                                                                                                                                                                                                                                                                                                                                                                                                                                                                                                                                                                                                                                                                                                                                                                                                                                                                                                                                                                                                                                                                                                                                                                                                                                                                                                                                                                                                                                                                                    |                 |                  |                                    |
| Design 4 |                                                                                                                                                                                                                                                                                                                                                                                                                                                                                                                                                                                                                                                                                                                                                                                                                                                                                                                                                                                                                                                                                                                                                                                                                                                                                                                                                                                                                                                                                                                                                                                                                                                                                                                                                                                                                                                                                                                                                                                                                                                                                                                                    |                 |                  |                                    |
| Design 5 |                                                                                                                                                                                                                                                                                                                                                                                                                                                                                                                                                                                                                                                                                                                                                                                                                                                                                                                                                                                                                                                                                                                                                                                                                                                                                                                                                                                                                                                                                                                                                                                                                                                                                                                                                                                                                                                                                                                                                                                                                                                                                                                                    |                 |                  |                                    |
| Design 6 |                                                                                                                                                                                                                                                                                                                                                                                                                                                                                                                                                                                                                                                                                                                                                                                                                                                                                                                                                                                                                                                                                                                                                                                                                                                                                                                                                                                                                                                                                                                                                                                                                                                                                                                                                                                                                                                                                                                                                                                                                                                                                                                                    |                 |                  |                                    |
|          | Standard widths are 8'0", 9'0", 10'0", 15'0", 15'6", 16'0', and 18'0"<br>(nonstandard widths are 8'0", 9'0", 10'0", 15'0", 15'6", 16'0', and 18'0"<br>Joor heights are 6'6" (3 sections), 7'0" (3 sections), 7' |                 |                  | ctions) and 8'0" (4 sections). Not |

Standard widths are 8'0", 9'0", 10'0", 15'0", 15'6", 16'0', and 18'0" (nonstandard widths are available in 2" increments from 6'0" to 18'0").

Optional center groove is available.

Design 6 not available 9'2" to 14' widths.

Door heights are 6'6" (3 sections), 7'0" (3 sections), 7'6" (4 sections) and 8'0" (4 sections). Not all panel and window designs are available in all section width and height configurations (contact your Pro-Series dealer for details).

Design 5 not available 6'6" height.