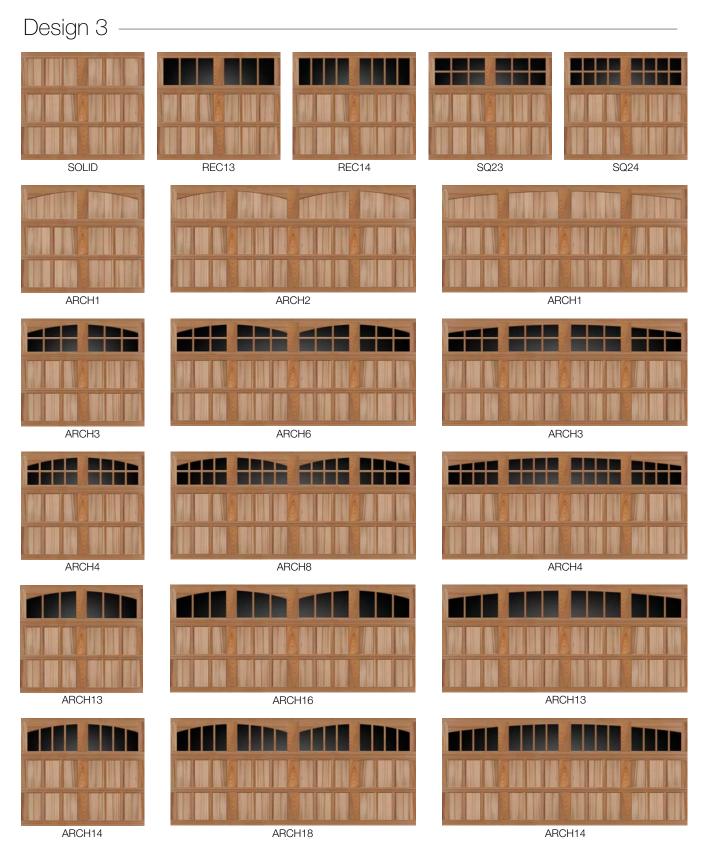

#### Reserve Semi-Custom Base Door Designs

|          |                                                                                                                                                                                                                                                                                                                                                                                                                                                                                                                                                                                                                                                                                                                                                                                                                                                                                                                                                                                                                                                                                                                                                                                                                                                                                                                                                                                                                                                                                                                                                                                                                                                                                                                                                                                                                                                                                                                                                                                                                                                                                                                                    |                 |                  | 8' HIGH                            |
|----------|------------------------------------------------------------------------------------------------------------------------------------------------------------------------------------------------------------------------------------------------------------------------------------------------------------------------------------------------------------------------------------------------------------------------------------------------------------------------------------------------------------------------------------------------------------------------------------------------------------------------------------------------------------------------------------------------------------------------------------------------------------------------------------------------------------------------------------------------------------------------------------------------------------------------------------------------------------------------------------------------------------------------------------------------------------------------------------------------------------------------------------------------------------------------------------------------------------------------------------------------------------------------------------------------------------------------------------------------------------------------------------------------------------------------------------------------------------------------------------------------------------------------------------------------------------------------------------------------------------------------------------------------------------------------------------------------------------------------------------------------------------------------------------------------------------------------------------------------------------------------------------------------------------------------------------------------------------------------------------------------------------------------------------------------------------------------------------------------------------------------------------|-----------------|------------------|------------------------------------|
|          | 6' – 9' WIDE                                                                                                                                                                                                                                                                                                                                                                                                                                                                                                                                                                                                                                                                                                                                                                                                                                                                                                                                                                                                                                                                                                                                                                                                                                                                                                                                                                                                                                                                                                                                                                                                                                                                                                                                                                                                                                                                                                                                                                                                                                                                                                                       | 9'2" – 14' WIDE | 14'2" – 18' WIDE | 6' – 9' WIDE                       |
| Design 1 |                                                                                                                                                                                                                                                                                                                                                                                                                                                                                                                                                                                                                                                                                                                                                                                                                                                                                                                                                                                                                                                                                                                                                                                                                                                                                                                                                                                                                                                                                                                                                                                                                                                                                                                                                                                                                                                                                                                                                                                                                                                                                                                                    |                 |                  |                                    |
| Design 2 |                                                                                                                                                                                                                                                                                                                                                                                                                                                                                                                                                                                                                                                                                                                                                                                                                                                                                                                                                                                                                                                                                                                                                                                                                                                                                                                                                                                                                                                                                                                                                                                                                                                                                                                                                                                                                                                                                                                                                                                                                                                                                                                                    |                 |                  |                                    |
| Design 3 |                                                                                                                                                                                                                                                                                                                                                                                                                                                                                                                                                                                                                                                                                                                                                                                                                                                                                                                                                                                                                                                                                                                                                                                                                                                                                                                                                                                                                                                                                                                                                                                                                                                                                                                                                                                                                                                                                                                                                                                                                                                                                                                                    |                 |                  |                                    |
| Design 4 |                                                                                                                                                                                                                                                                                                                                                                                                                                                                                                                                                                                                                                                                                                                                                                                                                                                                                                                                                                                                                                                                                                                                                                                                                                                                                                                                                                                                                                                                                                                                                                                                                                                                                                                                                                                                                                                                                                                                                                                                                                                                                                                                    |                 |                  |                                    |
| Design 5 |                                                                                                                                                                                                                                                                                                                                                                                                                                                                                                                                                                                                                                                                                                                                                                                                                                                                                                                                                                                                                                                                                                                                                                                                                                                                                                                                                                                                                                                                                                                                                                                                                                                                                                                                                                                                                                                                                                                                                                                                                                                                                                                                    |                 |                  |                                    |
| Design 6 |                                                                                                                                                                                                                                                                                                                                                                                                                                                                                                                                                                                                                                                                                                                                                                                                                                                                                                                                                                                                                                                                                                                                                                                                                                                                                                                                                                                                                                                                                                                                                                                                                                                                                                                                                                                                                                                                                                                                                                                                                                                                                                                                    |                 |                  |                                    |
|          | Standard widths are 8'0", 9'0", 10'0", 15'0", 15'6", 16'0', and 18'0"<br>(nonstandard widths are 8'0", 9'0", 10'0", 15'0", 15'6", 16'0', and 18'0"<br>Joor heights are 6'6" (3 sections), 7'0" (3 sections), 7' |                 |                  | ctions) and 8'0" (4 sections). Not |

#### Window Designs / Top Sections

Top sections are available in solid panels or with windows in Rectangular, Square and Arched Designs. Windows have an authentic appearance with true divided lite construction. 1/8" DSB glass is standard. Obscure, Insulated or specified glass is available as an option. Contact your dealer for details.

\* Arched windows available in 8', 9', 10', 15', 15'6", 16' and 18' widths ARCH3, ARCH4, ARCH6 and ARCH8 are not available in 7'6" high doors. 1/8" glass standard. Obscure glass is available as an option.

NOTE: Seven foot high doors are illustrated below. Design may appear different dependent upon the height and number of sections of the door. Please contact your dealer for illustrations providing dimensions and line drawings for each design.