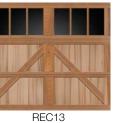

your dealer for illustrations providing dimensions and line drawings for each design.



NOTE: Seven foot high doors are illustrated below. Design may appear different dependent upon the height and number of sections of the door. Please contact your dealer for illustrations providing dimensions and line drawings for each design.

Design 5



SOLID



ARCH1



ARCH3



ARCH4



ARCH13



ARCH14





ARCH2



REC14





SQ24



ARCH1



ARCH3

ARCH4

ARCH13



ARCH6

ARCH8



ARCH16



ARCH14

NOTE: Seven foot high doors are illustrated below. Design may appear different dependent upon the height and number of sections of the door. Please contact your dealer for illustrations providing dimensions and line drawings for each design.

Design 6





ARCH1



ARCH3



ARCH4



ARCH13



ARCH14







ARCH2



ARCH6



ARCH8



ARCH16



ARCH18





SQ23

SQ24



ARCH1



ARCH3



ARCH4



ARCH13



ARCH14