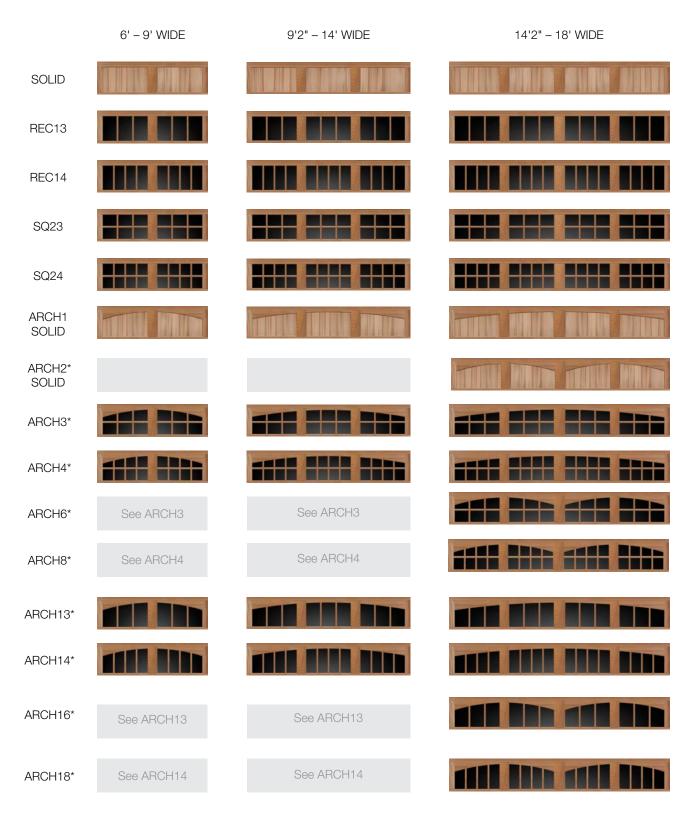

#### Reserve Semi-Custom Base Door Designs

|          |                                                                                                                                                                                                                                                                                                                                                                                                                                                                                                                                                                                                                                                                                                                                                                                                                                                                                                                                                                                                                                                                                                                                                                                                                                                                                                                                                                                                                                                                                                                                                                                                                                                                                                                                                                                                                                                                                                                                                                                                                                                                                                                                    |                 |                  | 8' HIGH                            |
|----------|------------------------------------------------------------------------------------------------------------------------------------------------------------------------------------------------------------------------------------------------------------------------------------------------------------------------------------------------------------------------------------------------------------------------------------------------------------------------------------------------------------------------------------------------------------------------------------------------------------------------------------------------------------------------------------------------------------------------------------------------------------------------------------------------------------------------------------------------------------------------------------------------------------------------------------------------------------------------------------------------------------------------------------------------------------------------------------------------------------------------------------------------------------------------------------------------------------------------------------------------------------------------------------------------------------------------------------------------------------------------------------------------------------------------------------------------------------------------------------------------------------------------------------------------------------------------------------------------------------------------------------------------------------------------------------------------------------------------------------------------------------------------------------------------------------------------------------------------------------------------------------------------------------------------------------------------------------------------------------------------------------------------------------------------------------------------------------------------------------------------------------|-----------------|------------------|------------------------------------|
|          | 6' – 9' WIDE                                                                                                                                                                                                                                                                                                                                                                                                                                                                                                                                                                                                                                                                                                                                                                                                                                                                                                                                                                                                                                                                                                                                                                                                                                                                                                                                                                                                                                                                                                                                                                                                                                                                                                                                                                                                                                                                                                                                                                                                                                                                                                                       | 9'2" – 14' WIDE | 14'2" – 18' WIDE | 6' – 9' WIDE                       |
| Design 1 |                                                                                                                                                                                                                                                                                                                                                                                                                                                                                                                                                                                                                                                                                                                                                                                                                                                                                                                                                                                                                                                                                                                                                                                                                                                                                                                                                                                                                                                                                                                                                                                                                                                                                                                                                                                                                                                                                                                                                                                                                                                                                                                                    |                 |                  |                                    |
| Design 2 |                                                                                                                                                                                                                                                                                                                                                                                                                                                                                                                                                                                                                                                                                                                                                                                                                                                                                                                                                                                                                                                                                                                                                                                                                                                                                                                                                                                                                                                                                                                                                                                                                                                                                                                                                                                                                                                                                                                                                                                                                                                                                                                                    |                 |                  |                                    |
| Design 3 |                                                                                                                                                                                                                                                                                                                                                                                                                                                                                                                                                                                                                                                                                                                                                                                                                                                                                                                                                                                                                                                                                                                                                                                                                                                                                                                                                                                                                                                                                                                                                                                                                                                                                                                                                                                                                                                                                                                                                                                                                                                                                                                                    |                 |                  |                                    |
| Design 4 |                                                                                                                                                                                                                                                                                                                                                                                                                                                                                                                                                                                                                                                                                                                                                                                                                                                                                                                                                                                                                                                                                                                                                                                                                                                                                                                                                                                                                                                                                                                                                                                                                                                                                                                                                                                                                                                                                                                                                                                                                                                                                                                                    |                 |                  |                                    |
| Design 5 |                                                                                                                                                                                                                                                                                                                                                                                                                                                                                                                                                                                                                                                                                                                                                                                                                                                                                                                                                                                                                                                                                                                                                                                                                                                                                                                                                                                                                                                                                                                                                                                                                                                                                                                                                                                                                                                                                                                                                                                                                                                                                                                                    |                 |                  |                                    |
| Design 6 |                                                                                                                                                                                                                                                                                                                                                                                                                                                                                                                                                                                                                                                                                                                                                                                                                                                                                                                                                                                                                                                                                                                                                                                                                                                                                                                                                                                                                                                                                                                                                                                                                                                                                                                                                                                                                                                                                                                                                                                                                                                                                                                                    |                 |                  |                                    |
|          | Standard widths are 8'0", 9'0", 10'0", 15'0", 15'6", 16'0', and 18'0"<br>(nonstandard widths are 8'0", 9'0", 10'0", 15'0", 15'6", 16'0', and 18'0"<br>Joor heights are 6'6" (3 sections), 7'0" (3 sections), 7' |                 |                  | ctions) and 8'0" (4 sections). Not |

Standard widths are 8'0", 9'0", 10'0", 15'0", 15'6", 16'0', and 18'0" (nonstandard widths are available in 2" increments from 6'0" to 18'0").

Optional center groove is available.

Design 6 not available 9'2" to 14' widths.

Door heights are 6'6" (3 sections), 7'0" (3 sections), 7'6" (4 sections) and 8'0" (4 sections). Not all panel and window designs are available in all section width and height configurations (contact your Pro-Series dealer for details).

#### Window Designs / Top Sections

Top sections are available in solid panels or with windows in Rectangular, Square and Arched Designs. Windows have an authentic appearance with true divided lite construction. 1/8" DSB glass is standard. Obscure, Insulated or specified glass is available as an option. Contact your dealer for details.

\* Arched windows available in 8', 9', 10', 15', 15'6", 16' and 18' widths ARCH3, ARCH4, ARCH6 and ARCH8 are not available in 7'6" high doors. 1/8" glass standard. Obscure glass is available as an option.