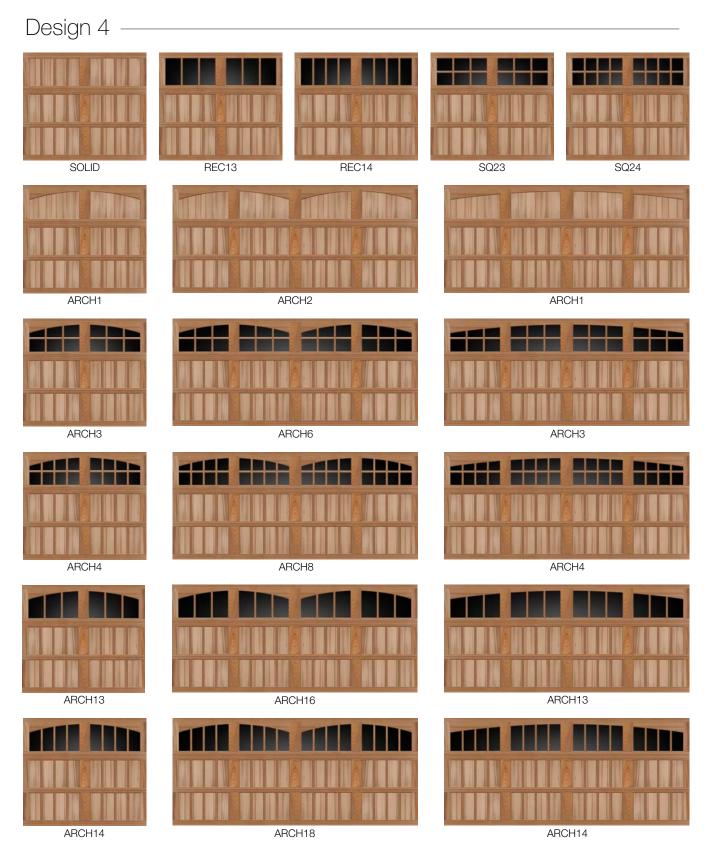

#### Reserve Semi-Custom Base Door Designs

|          |                                                                                                                                                                                                                                                                                                                                                                                                                                                                                                                                                                                                                                                                                                                                                                                                                                                                                                                                                                                                                                                                                                                                                                                                                                                                                                                                                                                                                                                                                                                                                                                                                                                                                                                                                                                                                                                                                                                                                                                                                                                                                                                                    |                 |                  | 8' HIGH                            |
|----------|------------------------------------------------------------------------------------------------------------------------------------------------------------------------------------------------------------------------------------------------------------------------------------------------------------------------------------------------------------------------------------------------------------------------------------------------------------------------------------------------------------------------------------------------------------------------------------------------------------------------------------------------------------------------------------------------------------------------------------------------------------------------------------------------------------------------------------------------------------------------------------------------------------------------------------------------------------------------------------------------------------------------------------------------------------------------------------------------------------------------------------------------------------------------------------------------------------------------------------------------------------------------------------------------------------------------------------------------------------------------------------------------------------------------------------------------------------------------------------------------------------------------------------------------------------------------------------------------------------------------------------------------------------------------------------------------------------------------------------------------------------------------------------------------------------------------------------------------------------------------------------------------------------------------------------------------------------------------------------------------------------------------------------------------------------------------------------------------------------------------------------|-----------------|------------------|------------------------------------|
|          | 6' – 9' WIDE                                                                                                                                                                                                                                                                                                                                                                                                                                                                                                                                                                                                                                                                                                                                                                                                                                                                                                                                                                                                                                                                                                                                                                                                                                                                                                                                                                                                                                                                                                                                                                                                                                                                                                                                                                                                                                                                                                                                                                                                                                                                                                                       | 9'2" – 14' WIDE | 14'2" – 18' WIDE | 6' – 9' WIDE                       |
| Design 1 |                                                                                                                                                                                                                                                                                                                                                                                                                                                                                                                                                                                                                                                                                                                                                                                                                                                                                                                                                                                                                                                                                                                                                                                                                                                                                                                                                                                                                                                                                                                                                                                                                                                                                                                                                                                                                                                                                                                                                                                                                                                                                                                                    |                 |                  |                                    |
| Design 2 |                                                                                                                                                                                                                                                                                                                                                                                                                                                                                                                                                                                                                                                                                                                                                                                                                                                                                                                                                                                                                                                                                                                                                                                                                                                                                                                                                                                                                                                                                                                                                                                                                                                                                                                                                                                                                                                                                                                                                                                                                                                                                                                                    |                 |                  |                                    |
| Design 3 |                                                                                                                                                                                                                                                                                                                                                                                                                                                                                                                                                                                                                                                                                                                                                                                                                                                                                                                                                                                                                                                                                                                                                                                                                                                                                                                                                                                                                                                                                                                                                                                                                                                                                                                                                                                                                                                                                                                                                                                                                                                                                                                                    |                 |                  |                                    |
| Design 4 |                                                                                                                                                                                                                                                                                                                                                                                                                                                                                                                                                                                                                                                                                                                                                                                                                                                                                                                                                                                                                                                                                                                                                                                                                                                                                                                                                                                                                                                                                                                                                                                                                                                                                                                                                                                                                                                                                                                                                                                                                                                                                                                                    |                 |                  |                                    |
| Design 5 |                                                                                                                                                                                                                                                                                                                                                                                                                                                                                                                                                                                                                                                                                                                                                                                                                                                                                                                                                                                                                                                                                                                                                                                                                                                                                                                                                                                                                                                                                                                                                                                                                                                                                                                                                                                                                                                                                                                                                                                                                                                                                                                                    |                 |                  |                                    |
| Design 6 |                                                                                                                                                                                                                                                                                                                                                                                                                                                                                                                                                                                                                                                                                                                                                                                                                                                                                                                                                                                                                                                                                                                                                                                                                                                                                                                                                                                                                                                                                                                                                                                                                                                                                                                                                                                                                                                                                                                                                                                                                                                                                                                                    |                 |                  |                                    |
|          | Standard widths are 8'0", 9'0", 10'0", 15'0", 15'6", 16'0', and 18'0"<br>(nonstandard widths are 8'0", 9'0", 10'0", 15'0", 15'6", 16'0', and 18'0"<br>Joor heights are 6'6" (3 sections), 7'0" (3 sections), 7' |                 |                  | ctions) and 8'0" (4 sections). Not |

#### Window Designs / Top Sections

Top sections are available in solid panels or with windows in Rectangular, Square and Arched Designs. Windows have an authentic appearance with true divided lite construction. 1/8" DSB glass is standard. Obscure, Insulated or specified glass is available as an option. Contact your dealer for details.

\* Arched windows available in 8', 9', 10', 15', 15'6", 16' and 18' widths ARCH3, ARCH4, ARCH6 and ARCH8 are not available in 7'6" high doors. 1/8" glass standard. Obscure glass is available as an option.

NOTE: Seven foot high doors are illustrated below. Design may appear different dependent upon the height and number of sections of the door. Please contact your dealer for illustrations providing dimensions and line drawings for each design.