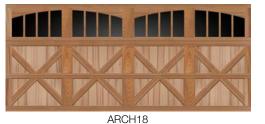

ARCH18

ARCH14

NOTE: Seven foot high doors are illustrated below. Design may appear different dependent upon the height and number of sections of the door. Please contact your dealer for illustrations providing dimensions and line drawings for each design.

Design 6

ARCH1

ARCH3

ARCH4

ARCH13

ARCH14

ARCH2

ARCH6