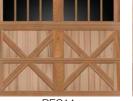

#### Window Designs / Top Sections

Top sections are available in solid panels or with windows in Rectangular, Square and Arched Designs. Windows have an authentic appearance with true divided lite construction. 1/8" DSB glass is standard. Obscure, Insulated or specified glass is available as an option. Contact your dealer for details.

NOTE: Seven foot high doors are illustrated below. Design may appear different dependent upon the height and number of sections of the door. Please contact your dealer for illustrations providing dimensions and line drawings for each design.