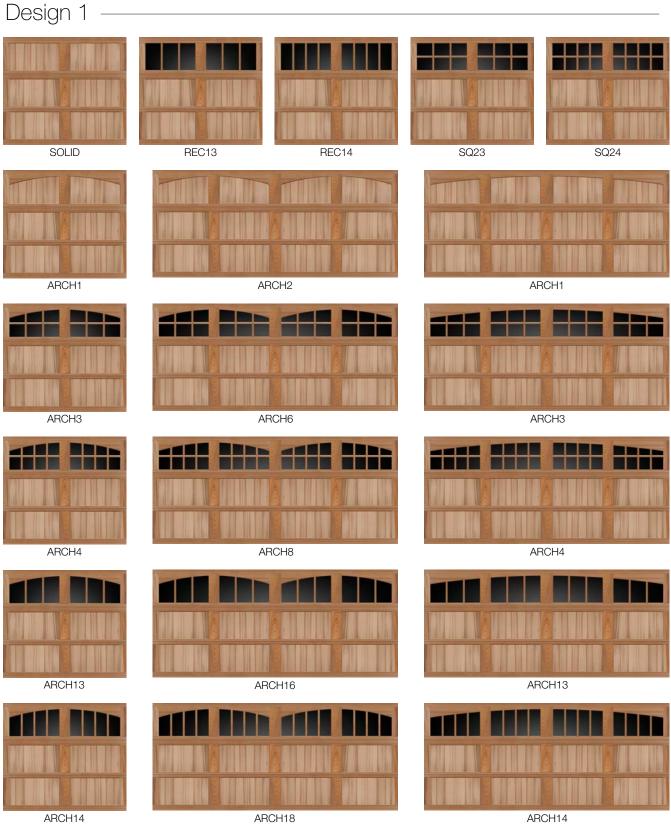

#### Reserve Semi-Custom Base Door Designs

|          |                                                                                                                                                                                                                                                                                                                                                                                                                                                                                                                                                                                                                                                                                                                                                                                                                                                                                                                                                                                                                                                                                                                                                                                                                                                                                                                                                                                                                                                                                                                                                                                                                                                                                                                                                                                                                                                                                                                                                                                                                                                                                                                                    |                 |                  | 8' HIGH                            |
|----------|------------------------------------------------------------------------------------------------------------------------------------------------------------------------------------------------------------------------------------------------------------------------------------------------------------------------------------------------------------------------------------------------------------------------------------------------------------------------------------------------------------------------------------------------------------------------------------------------------------------------------------------------------------------------------------------------------------------------------------------------------------------------------------------------------------------------------------------------------------------------------------------------------------------------------------------------------------------------------------------------------------------------------------------------------------------------------------------------------------------------------------------------------------------------------------------------------------------------------------------------------------------------------------------------------------------------------------------------------------------------------------------------------------------------------------------------------------------------------------------------------------------------------------------------------------------------------------------------------------------------------------------------------------------------------------------------------------------------------------------------------------------------------------------------------------------------------------------------------------------------------------------------------------------------------------------------------------------------------------------------------------------------------------------------------------------------------------------------------------------------------------|-----------------|------------------|------------------------------------|
|          | 6' – 9' WIDE                                                                                                                                                                                                                                                                                                                                                                                                                                                                                                                                                                                                                                                                                                                                                                                                                                                                                                                                                                                                                                                                                                                                                                                                                                                                                                                                                                                                                                                                                                                                                                                                                                                                                                                                                                                                                                                                                                                                                                                                                                                                                                                       | 9'2" – 14' WIDE | 14'2" – 18' WIDE | 6' – 9' WIDE                       |
| Design 1 |                                                                                                                                                                                                                                                                                                                                                                                                                                                                                                                                                                                                                                                                                                                                                                                                                                                                                                                                                                                                                                                                                                                                                                                                                                                                                                                                                                                                                                                                                                                                                                                                                                                                                                                                                                                                                                                                                                                                                                                                                                                                                                                                    |                 |                  |                                    |
| Design 2 |                                                                                                                                                                                                                                                                                                                                                                                                                                                                                                                                                                                                                                                                                                                                                                                                                                                                                                                                                                                                                                                                                                                                                                                                                                                                                                                                                                                                                                                                                                                                                                                                                                                                                                                                                                                                                                                                                                                                                                                                                                                                                                                                    |                 |                  |                                    |
| Design 3 |                                                                                                                                                                                                                                                                                                                                                                                                                                                                                                                                                                                                                                                                                                                                                                                                                                                                                                                                                                                                                                                                                                                                                                                                                                                                                                                                                                                                                                                                                                                                                                                                                                                                                                                                                                                                                                                                                                                                                                                                                                                                                                                                    |                 |                  |                                    |
| Design 4 |                                                                                                                                                                                                                                                                                                                                                                                                                                                                                                                                                                                                                                                                                                                                                                                                                                                                                                                                                                                                                                                                                                                                                                                                                                                                                                                                                                                                                                                                                                                                                                                                                                                                                                                                                                                                                                                                                                                                                                                                                                                                                                                                    |                 |                  |                                    |
| Design 5 |                                                                                                                                                                                                                                                                                                                                                                                                                                                                                                                                                                                                                                                                                                                                                                                                                                                                                                                                                                                                                                                                                                                                                                                                                                                                                                                                                                                                                                                                                                                                                                                                                                                                                                                                                                                                                                                                                                                                                                                                                                                                                                                                    |                 |                  |                                    |
| Design 6 |                                                                                                                                                                                                                                                                                                                                                                                                                                                                                                                                                                                                                                                                                                                                                                                                                                                                                                                                                                                                                                                                                                                                                                                                                                                                                                                                                                                                                                                                                                                                                                                                                                                                                                                                                                                                                                                                                                                                                                                                                                                                                                                                    |                 |                  |                                    |
|          | Standard widths are 8'0", 9'0", 10'0", 15'0", 15'6", 16'0', and 18'0"<br>(nonstandard widths are 8'0", 9'0", 10'0", 15'0", 15'6", 16'0', and 18'0"<br>Joor heights are 6'6" (3 sections), 7'0" (3 sections), 7' |                 |                  | ctions) and 8'0" (4 sections). Not |

NOTE: Seven foot high doors are illustrated below. Design may appear different dependent upon the height and number of sections of the door. Please contact your dealer for illustrations providing dimensions and line drawings for each design.