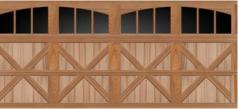

ARCH18

ARCH14

NOTE: Seven foot high doors are illustrated below. Design may appear different dependent upon the height and number of sections of the door. Please contact your dealer for illustrations providing dimensions and line drawings for each design.

Design 6

ARCH1

ARCH3

ARCH4

ARCH13

ARCH14

ARCH2

ARCH6