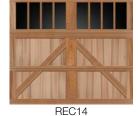

our dealer for illustrations providing dimensions and line drawings for each design.



NOTE: Seven foot high doors are illustrated below. Design may appear different dependent upon the height and number of sections of the door. Please contact your dealer for illustrations providing dimensions and line drawings for each design.

Design 5



SOLID



ARCH1



ARCH3



ARCH4



ARCH13



ARCH14





ARCH2



REC14





SQ24



ARCH1



ARCH3

ARCH4

ARCH13



ARCH6

ARCH8



ARCH16



ARCH14

NOTE: Seven foot high doors are illustrated below. Design may appear different dependent upon the height and number of sections of the door. Please contact your dealer for illustrations providing dimensions and line drawings for each design.

Design 6





ARCH1



ARCH3



ARCH4



ARCH13



ARCH14







ARCH2



ARCH6



ARCH8



ARCH16



ARCH18





SQ23

SQ24



ARCH1



ARCH3



ARCH4



ARCH13



ARCH14