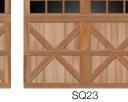

gh doors are illustrated below. Design may appear different dependent upon the height and number of sections of the door. Please contact your dealer for illustrations providing dimensions and line drawings for each design.



NOTE: Seven foot high doors are illustrated below. Design may appear different dependent upon the height and number of sections of the door. Please contact your dealer for illustrations providing dimensions and line drawings for each design.



NOTE: Seven foot high doors are illustrated below. Design may appear different dependent upon the height and number of sections of the door. Please contact your dealer for illustrations providing dimensions and line drawings for each design.

Design 5



SOLID



ARCH1



ARCH3



ARCH4



ARCH13



ARCH14





ARCH2



REC14





SQ24



ARCH1



ARCH3

ARCH4

ARCH13



ARCH6

ARCH8



ARCH16



ARCH14

NOTE: Seven foot high doors are illustrated below. Design may appear different dependent upon the height and number of sections of the door. Please contact your dealer for illustrations providing dimensions and line drawings for each design.

Design 6





ARCH1



ARCH3



ARCH4



ARCH13



ARCH14







ARCH2



ARCH6



ARCH8



ARCH16



ARCH18





SQ23

SQ24



ARCH1



ARCH3



ARCH4



ARCH13



ARCH14