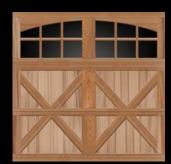

# RESERVE® WOOD collection

SEMI-CUSTOM

# COMPLETE CONFIGURATIONS

#### Reserve Semi-Custom Base Door Designs

|          |                                                                                                                                                                                                                                                                                                                                                                                                                                                                                                                                                                                                                                                                                                                                                                                                                                                                                                                                                                                                                                                                                                                                                                                                                                                                                                                                                                                                                                                                                                                                                                                                                                                                                                                                                                                                                                                                                                                                                                                                                                                                                                                                    |                 |                  | 8' HIGH                            |
|----------|------------------------------------------------------------------------------------------------------------------------------------------------------------------------------------------------------------------------------------------------------------------------------------------------------------------------------------------------------------------------------------------------------------------------------------------------------------------------------------------------------------------------------------------------------------------------------------------------------------------------------------------------------------------------------------------------------------------------------------------------------------------------------------------------------------------------------------------------------------------------------------------------------------------------------------------------------------------------------------------------------------------------------------------------------------------------------------------------------------------------------------------------------------------------------------------------------------------------------------------------------------------------------------------------------------------------------------------------------------------------------------------------------------------------------------------------------------------------------------------------------------------------------------------------------------------------------------------------------------------------------------------------------------------------------------------------------------------------------------------------------------------------------------------------------------------------------------------------------------------------------------------------------------------------------------------------------------------------------------------------------------------------------------------------------------------------------------------------------------------------------------|-----------------|------------------|------------------------------------|
|          | 6' – 9' WIDE                                                                                                                                                                                                                                                                                                                                                                                                                                                                                                                                                                                                                                                                                                                                                                                                                                                                                                                                                                                                                                                                                                                                                                                                                                                                                                                                                                                                                                                                                                                                                                                                                                                                                                                                                                                                                                                                                                                                                                                                                                                                                                                       | 9'2" – 14' WIDE | 14'2" – 18' WIDE | 6' – 9' WIDE                       |
| Design 1 |                                                                                                                                                                                                                                                                                                                                                                                                                                                                                                                                                                                                                                                                                                                                                                                                                                                                                                                                                                                                                                                                                                                                                                                                                                                                                                                                                                                                                                                                                                                                                                                                                                                                                                                                                                                                                                                                                                                                                                                                                                                                                                                                    |                 |                  |                                    |
| Design 2 |                                                                                                                                                                                                                                                                                                                                                                                                                                                                                                                                                                                                                                                                                                                                                                                                                                                                                                                                                                                                                                                                                                                                                                                                                                                                                                                                                                                                                                                                                                                                                                                                                                                                                                                                                                                                                                                                                                                                                                                                                                                                                                                                    |                 |                  |                                    |
| Design 3 |                                                                                                                                                                                                                                                                                                                                                                                                                                                                                                                                                                                                                                                                                                                                                                                                                                                                                                                                                                                                                                                                                                                                                                                                                                                                                                                                                                                                                                                                                                                                                                                                                                                                                                                                                                                                                                                                                                                                                                                                                                                                                                                                    |                 |                  |                                    |
| Design 4 |                                                                                                                                                                                                                                                                                                                                                                                                                                                                                                                                                                                                                                                                                                                                                                                                                                                                                                                                                                                                                                                                                                                                                                                                                                                                                                                                                                                                                                                                                                                                                                                                                                                                                                                                                                                                                                                                                                                                                                                                                                                                                                                                    |                 |                  |                                    |
| Design 5 |                                                                                                                                                                                                                                                                                                                                                                                                                                                                                                                                                                                                                                                                                                                                                                                                                                                                                                                                                                                                                                                                                                                                                                                                                                                                                                                                                                                                                                                                                                                                                                                                                                                                                                                                                                                                                                                                                                                                                                                                                                                                                                                                    |                 |                  |                                    |
| Design 6 |                                                                                                                                                                                                                                                                                                                                                                                                                                                                                                                                                                                                                                                                                                                                                                                                                                                                                                                                                                                                                                                                                                                                                                                                                                                                                                                                                                                                                                                                                                                                                                                                                                                                                                                                                                                                                                                                                                                                                                                                                                                                                                                                    |                 |                  |                                    |
|          | Standard widths are 8'0", 9'0", 10'0", 15'0", 15'6", 16'0', and 18'0"<br>(nonstandard widths are 8'0", 9'0", 10'0", 15'0", 15'6", 16'0', and 18'0"<br>Joor heights are 6'6" (3 sections), 7'0" (3 sections), 7' |                 |                  | ctions) and 8'0" (4 sections). Not |