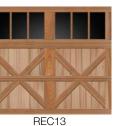

#### Window Designs / Top Sections

Top sections are available in solid panels or with windows in Rectangular, Square and Arched Designs. Windows have an authentic appearance with true divided lite construction. 1/8" DSB glass is standard. Obscure, Insulated or specified glass is available as an option. Contact your dealer for details.

NOTE: Seven foot high doors are illustrated below. Design may appear different dependent upon the height and number of sections of the door. Please contact your dealer for illustrations providing dimensions and line drawings for each design.