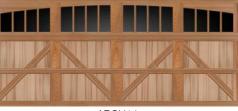

#### Window Designs / Top Sections

Top sections are available in solid panels or with windows in Rectangular, Square and Arched Designs. Windows have an authentic appearance with true divided lite construction. 1/8" DSB glass is standard. Obscure, Insulated or specified glass is available as an option. Contact your dealer for details.

\* Arched windows available in 8', 9', 10', 15', 15'6", 16' and 18' widths ARCH3, ARCH4, ARCH6 and ARCH8 are not available in 7'6" high doors. 1/8" glass standard. Obscure glass is available as an option.

NOTE: Seven foot high doors are illustrated below. Design may appear different dependent upon the height and number of sections of the door. Please contact your dealer for illustrations providing dimensions and line drawings for each design.